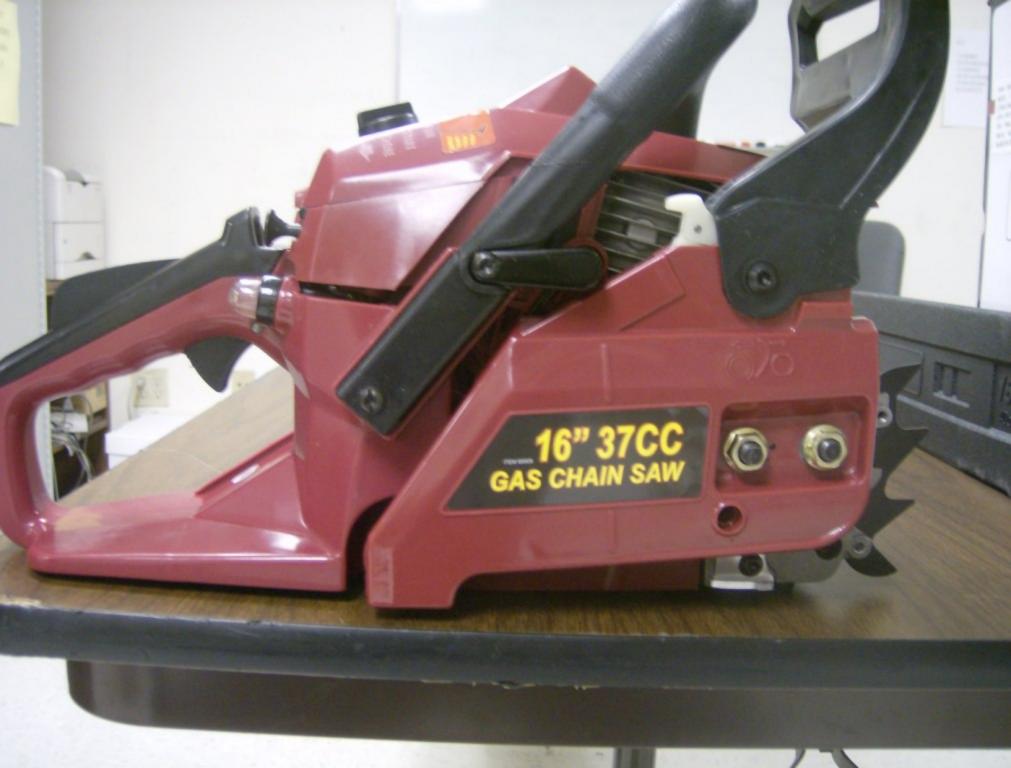

## SKU 66908 16" 37cc

| Engine                | Туре                                                                                                                                                                                                                                                                               | 2 Stroke, air cooled                    |  |
|-----------------------|------------------------------------------------------------------------------------------------------------------------------------------------------------------------------------------------------------------------------------------------------------------------------------|-----------------------------------------|--|
|                       | Rating                                                                                                                                                                                                                                                                             | 1.6 horsepower                          |  |
|                       | Start                                                                                                                                                                                                                                                                              | Recoil                                  |  |
| Compression           |                                                                                                                                                                                                                                                                                    | 150 PSI                                 |  |
| Displacement          |                                                                                                                                                                                                                                                                                    | 37.2 cc                                 |  |
| Sound Level           |                                                                                                                                                                                                                                                                                    | 114 dB @ 3 ft.                          |  |
| Fuel                  | Туре                                                                                                                                                                                                                                                                               | 90+octane unleaded gasoline/2-cycle oil |  |
|                       | Fuel/Oil<br>Ratio                                                                                                                                                                                                                                                                  | 40:1                                    |  |
|                       | Capacity                                                                                                                                                                                                                                                                           | 10.5 oz.                                |  |
| Chain Oil             | Туре                                                                                                                                                                                                                                                                               | Chain & Bar Oil                         |  |
|                       | Capacity                                                                                                                                                                                                                                                                           | 7 oz.                                   |  |
| Spark Plug            | Туре                                                                                                                                                                                                                                                                               | Bosch LD L8RTF or<br>Champion RCJ-7Y    |  |
|                       | Gap                                                                                                                                                                                                                                                                                | 0.023" ~ 0.031"                         |  |
| Speed                 | Idle                                                                                                                                                                                                                                                                               | 3,400 RPM                               |  |
|                       | No Load                                                                                                                                                                                                                                                                            | 12,500 RPM                              |  |
| Cutting<br>Attachment | 16" Oregon <sup>®</sup> Bar:<br>Model # 6G 516480 91 Sprocket<br>nose<br>and<br>Oregon <sup>®</sup> Chain:<br>Anti-Kickback standard skip<br>chain<br>Pitch: 3/8"<br>Gauge: 0.050"<br># of drive links: 57<br>Model #91P057X<br>(Includes 5/32" dia. round file for<br>sharpening) |                                         |  |