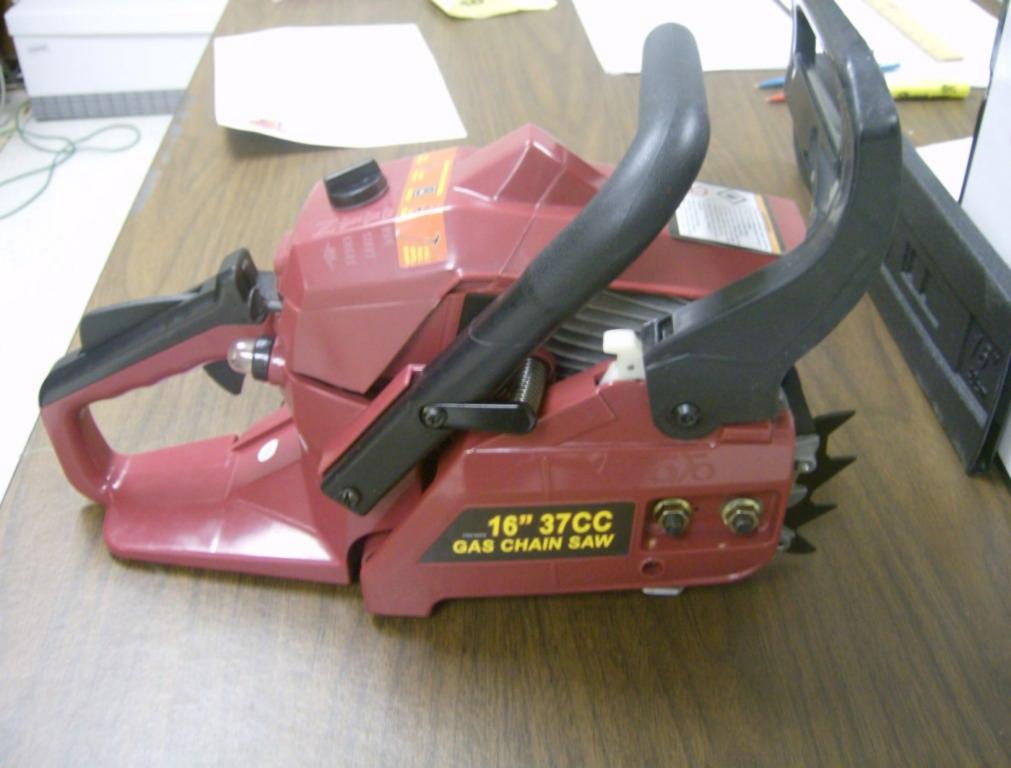

## SKU 66908 16" 37cc

| Engine                | Туре                                                                                                                                                                                                                                                                               | 2 Stroke, air cooled                    |  |
|-----------------------|------------------------------------------------------------------------------------------------------------------------------------------------------------------------------------------------------------------------------------------------------------------------------------|-----------------------------------------|--|
|                       | Rating                                                                                                                                                                                                                                                                             | 1.6 horsepower                          |  |
|                       | Start                                                                                                                                                                                                                                                                              | Recoil                                  |  |
| Compression           |                                                                                                                                                                                                                                                                                    | 150 PSI                                 |  |
| Displacement          |                                                                                                                                                                                                                                                                                    | 37.2 cc                                 |  |
| Sound Level           |                                                                                                                                                                                                                                                                                    | 114 dB @ 3 ft.                          |  |
| Fuel                  | Туре                                                                                                                                                                                                                                                                               | 90+octane unleaded gasoline/2-cycle oil |  |
|                       | Fuel/Oil<br>Ratio                                                                                                                                                                                                                                                                  | 40:1                                    |  |
|                       | Capacity                                                                                                                                                                                                                                                                           | 10.5 oz.                                |  |
| Chain Oil             | Туре                                                                                                                                                                                                                                                                               | Chain & Bar Oil                         |  |
|                       | Capacity                                                                                                                                                                                                                                                                           | 7 oz.                                   |  |
| Spark Plug            | Туре                                                                                                                                                                                                                                                                               | Bosch LD L8RTF or<br>Champion RCJ-7Y    |  |
|                       | Gap                                                                                                                                                                                                                                                                                | 0.023" ~ 0.031"                         |  |
| Speed                 | Idle                                                                                                                                                                                                                                                                               | 3,400 RPM                               |  |
|                       | No Load                                                                                                                                                                                                                                                                            | 12,500 RPM                              |  |
| Cutting<br>Attachment | 16" Oregon <sup>®</sup> Bar:<br>Model # 6G 516480 91 Sprocket<br>nose<br>and<br>Oregon <sup>®</sup> Chain:<br>Anti-Kickback standard skip<br>chain<br>Pitch: 3/8"<br>Gauge: 0.050"<br># of drive links: 57<br>Model #91P057X<br>(Includes 5/32" dia. round file for<br>sharpening) |                                         |  |