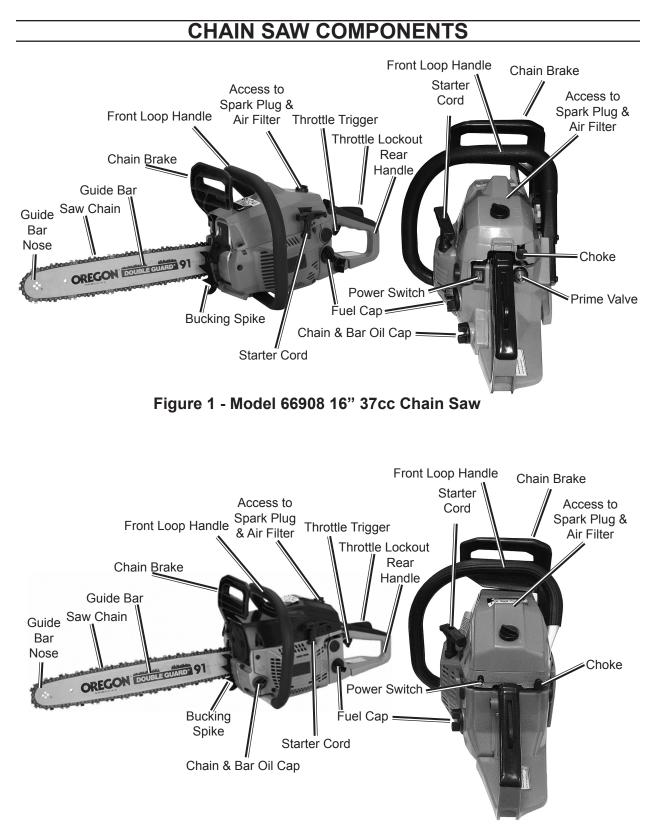

## SPECIFICATIONS

## SKU 66908 16" 37cc

| Engine                | Туре                                                                                                                                                                                                                                                                               | 2 Stroke, air cooled                    |  |
|-----------------------|------------------------------------------------------------------------------------------------------------------------------------------------------------------------------------------------------------------------------------------------------------------------------------|-----------------------------------------|--|
|                       | Rating                                                                                                                                                                                                                                                                             | 1.6 horsepower                          |  |
|                       | Start                                                                                                                                                                                                                                                                              | Recoil                                  |  |
| Compression           |                                                                                                                                                                                                                                                                                    | 150 PSI                                 |  |
| Displacement          |                                                                                                                                                                                                                                                                                    | 37.2 cc                                 |  |
| Sound Level           |                                                                                                                                                                                                                                                                                    | 114 dB @ 3 ft.                          |  |
| Fuel                  | Туре                                                                                                                                                                                                                                                                               | 90+octane unleaded gasoline/2-cycle oil |  |
|                       | Fuel/Oil<br>Ratio                                                                                                                                                                                                                                                                  | 40:1                                    |  |
|                       | Capacity                                                                                                                                                                                                                                                                           | 10.5 oz.                                |  |
| Chain Oil             | Туре                                                                                                                                                                                                                                                                               | Chain & Bar Oil                         |  |
|                       | Capacity                                                                                                                                                                                                                                                                           | 7 oz.                                   |  |
| Spark Plug            | Туре                                                                                                                                                                                                                                                                               | Bosch LD L8RTF or<br>Champion RCJ-7Y    |  |
|                       | Gap                                                                                                                                                                                                                                                                                | 0.023" ~ 0.031"                         |  |
| Speed                 | Idle                                                                                                                                                                                                                                                                               | 3,400 RPM                               |  |
|                       | No Load                                                                                                                                                                                                                                                                            | 12,500 RPM                              |  |
| Cutting<br>Attachment | 16" Oregon <sup>®</sup> Bar:<br>Model # 6G 516480 91 Sprocket<br>nose<br>and<br>Oregon <sup>®</sup> Chain:<br>Anti-Kickback standard skip<br>chain<br>Pitch: 3/8"<br>Gauge: 0.050"<br># of drive links: 57<br>Model #91P057X<br>(Includes 5/32" dia. round file for<br>sharpening) |                                         |  |

SKU 66909 18" 45cc

| Engine             | Туре              | 2 Stroke, air cooled                                                                                                                                                                                                                                                                   |  |
|--------------------|-------------------|----------------------------------------------------------------------------------------------------------------------------------------------------------------------------------------------------------------------------------------------------------------------------------------|--|
|                    | Rating            | 2.4 horsepower                                                                                                                                                                                                                                                                         |  |
|                    | Start             | Recoil                                                                                                                                                                                                                                                                                 |  |
| Compression        |                   | 150 PSI                                                                                                                                                                                                                                                                                |  |
| Displacement       |                   | 45 cc                                                                                                                                                                                                                                                                                  |  |
| Sound Level        |                   | 114 dB @ 3 ft.                                                                                                                                                                                                                                                                         |  |
| Fuel               | Туре              | 90+octane unleaded gasoline/2-cycle oil                                                                                                                                                                                                                                                |  |
|                    | Fuel/Oil<br>Ratio | 40:1                                                                                                                                                                                                                                                                                   |  |
|                    | Capacity          | 18.6 oz.                                                                                                                                                                                                                                                                               |  |
| Chain Oil          | Туре              | Chain & Bar Oil                                                                                                                                                                                                                                                                        |  |
|                    | Capacity          | 8.5 oz.                                                                                                                                                                                                                                                                                |  |
| Spark Plug         | Туре              | Bosch LD L8RTF or<br>Champion RCJ-7Y                                                                                                                                                                                                                                                   |  |
|                    | Gap               | 0.023" ~ 0.031"                                                                                                                                                                                                                                                                        |  |
| Speed              | Idle              | 3,400 RPM                                                                                                                                                                                                                                                                              |  |
|                    | No Load           | 12,500 RPM                                                                                                                                                                                                                                                                             |  |
| Cutting Attachment |                   | 18" Oregon <sup>®</sup> Bar:<br>Model # NG 516481 .325<br>Sprocket nose<br>and<br>Oregon <sup>®</sup> Chain:<br>Anti-Kickback standard<br>skip chain<br>Pitch:.325"<br>Gauge: 0.058"<br># of drive links: 72<br>Model #21BPX072X<br>(Includes 3/16" dia. round<br>file for sharpening) |  |